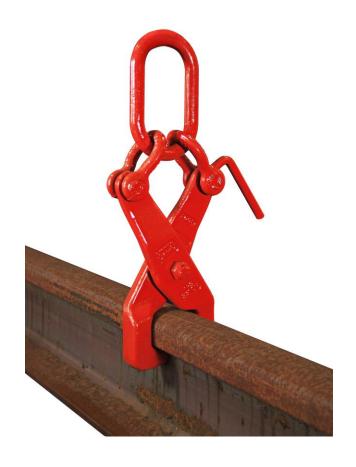

## AL-106 Rail Tongs (Crane Type) PN: 4123-71

## **Technical Data**:

Weight: 15 lbs. WLL: 3.3 Ton

Dim.: 9.5" x 3" x 13"

- · Cast from high strength alloy steel.
- Jaw profile designed to handle all rail profiles
- Automatically opens when lowered onto head of rail.
- Tested to 2.5x times its WLL.
- Meet AREMA Standards

## **Description:**

Tongs are lightweight, yet strong enough to handle short sections of rail with ease. Designed to open automatically when lowered onto the head of a rail, this tool will handle most rail profiles.