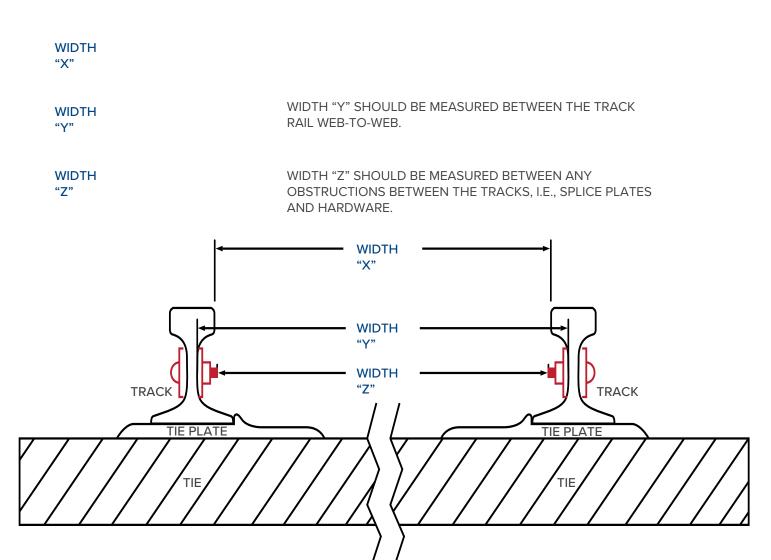

## TRACK PAN QUESTIONNAIRE

For Part Numbers 4130-02, 03, 04, 05, 06, 07, 08, 09, 10, 11, 12

| Company                   | Date                                                         |
|---------------------------|--------------------------------------------------------------|
| Contact                   | PO Number                                                    |
| Phone                     | Fax                                                          |
| Email                     | Order # (If you've already ordered)                          |
| HEIGHT "A"                | TIES (Please Circle One)                                     |
|                           | WOOD CONCRETE STEEL                                          |
| HEIGHT "B"                | TRACK ATTACHMENT (Please Circle One)                         |
|                           | SPIKES BOLTS PANDROL                                         |
|                           | (Please fill out form on page 2 if you have chosen pandrol.) |
|                           | TRACK CURVED (Please Circle One)                             |
|                           | YES NO                                                       |
| ight "A" Height "B"       |                                                              |
| Track                     |                                                              |
| Tie Plat                  | 70                                                           |
| Tie                       | ic.                                                          |
|                           |                                                              |
|                           |                                                              |
|                           |                                                              |
| Information Received From | Date                                                         |