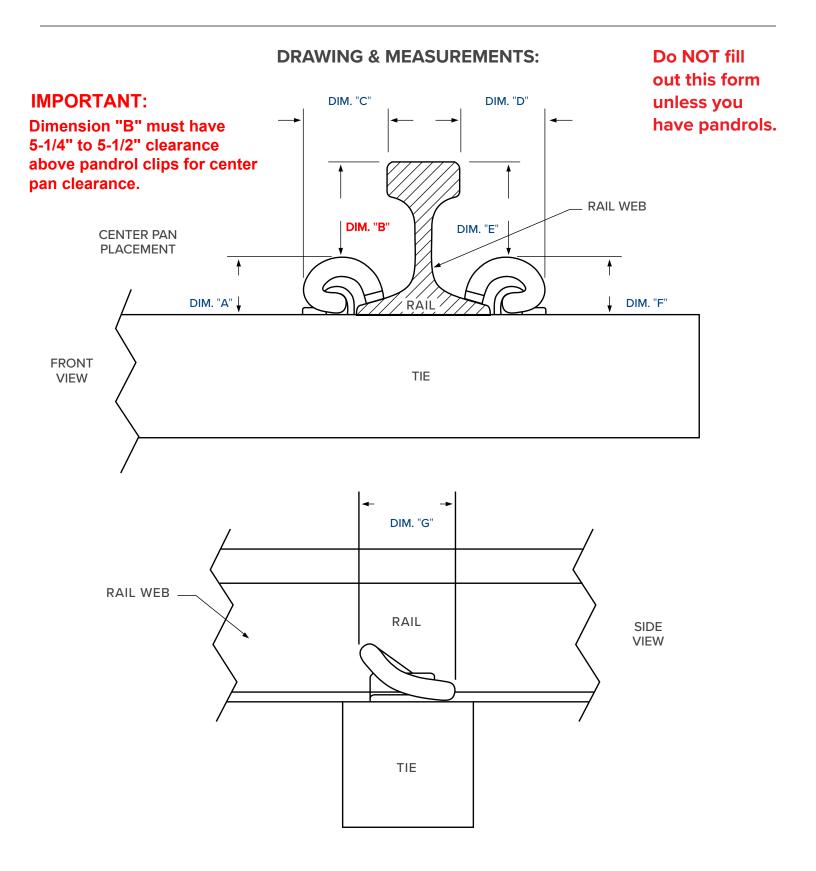

|                                                              |
| Information Received From | Date                                                         |

Return this form with the upload option when you order OR use the submit button above OR fax to (847) 623-6139.

How much containment is needed?

How long of a system will be needed?

Is this one system, or is this more than one system? (If more than one, how many?)

Will drains be installed?

Will the end user drive over the pans?

When is the planned or target installation date?

What is the substrate?

What chemical/s need to be contained?

Is the temperature of the substance being contained warmer than ambient temperature?

Is there a curve to the rail where the pans will be installed?



## **PANDROL WORKSHEET**