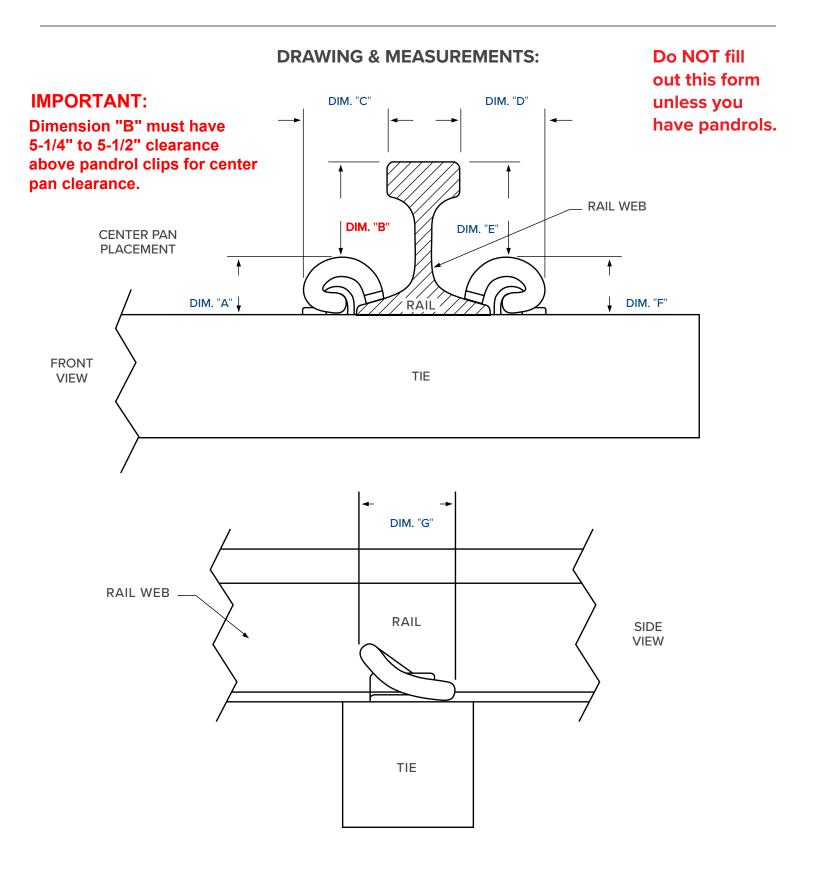

## TRACK PAN QUESTIONNAIRE

For Part Numbers 4130-02, 03, 04, 05, 06, 07, 08, 09, 10, 11, 12

| Company                   | Date                                                         |
|---------------------------|--------------------------------------------------------------|
| Contact                   | PO Number                                                    |
| Phone                     | Fax                                                          |
| Email                     | Order # (If you've already ordered)                          |
| HEIGHT "A"                | TIES (Please Circle One)                                     |
|                           | WOOD CONCRETE STEEL                                          |
| HEIGHT "B"                | TRACK ATTACHMENT (Please Circle One)                         |
|                           | SPIKES BOLTS PANDROL                                         |
|                           | (Please fill out form on page 2 if you have chosen pandrol.) |
|                           | TRACK CURVED (Please Circle One)                             |
|                           | YES NO                                                       |
| ight "A" Height "B"       |                                                              |
| Track                     |                                                              |
| Tie Plat                  | 70                                                           |
| Tie                       | ic.                                                          |
|                           |                                                              |
|                           |                                                              |
|                           |                                                              |
| Information Received From | Date                                                         |