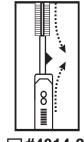

# 2-way Locomotive Derail for all freight cars, 4-axle locomotives, & 6-axle locomotives

**#4014-20** 

| 2 | Rail size and section                |
|---|--------------------------------------|
|   | Stamped on web of rail at intervals. |