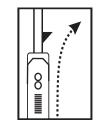

### 1-way Derails for all freight cars and all locomotives

☐ Left throw #4014-10

☐ Right throw #4014-12