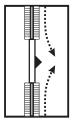

# 2-way Freight Car Derail for all freight cars (and 4-axle locomotives)

□#4014-14