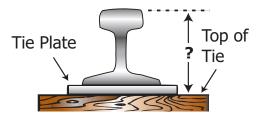

B Height of rail above tie \_\_\_\_\_

For more than one track, please fill out a separate form for each.