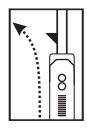

### 1-way Derails for all freight cars and all locomotives

☐ Left throw #4014-10

☐ Right throw #4014-12