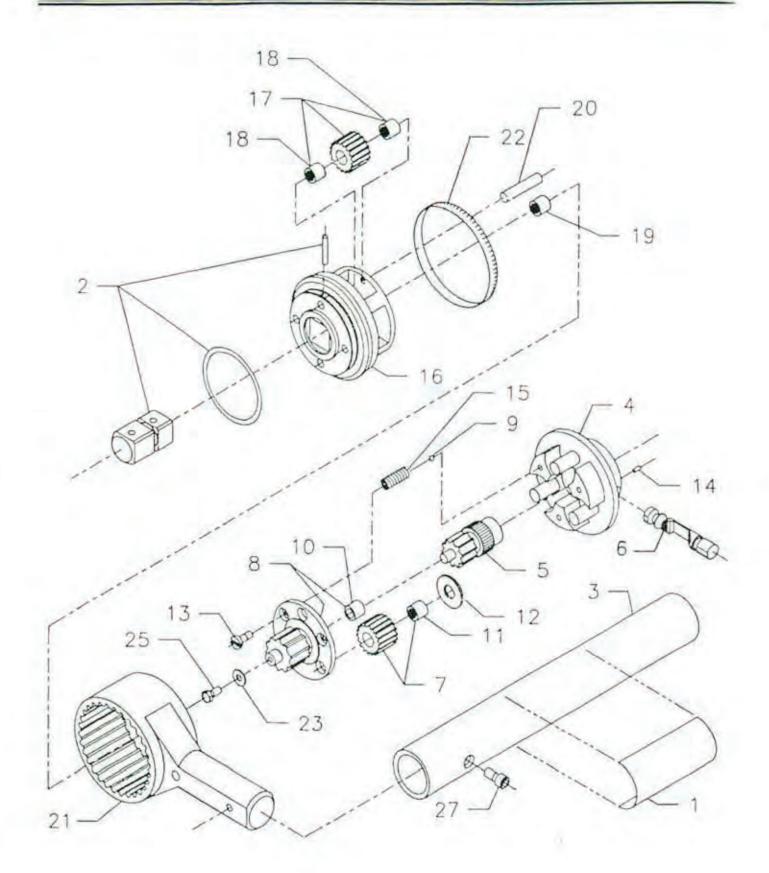

## GATEMASTER I Torque Multiplier item numbers refer to diagram on page 1

| Item #       | Part #        |     | Description                                    | Qty. |
|--------------|---------------|-----|------------------------------------------------|------|
| not pictured | 393B          |     | TORQUE MULTIPLIER                              | 1    |
| 1            | 393-204       | •   | PLATE, NAME/DATA                               | 1    |
| not pictured | 3933          |     | MULTIPLIER, BASIC TORQUE                       | 1    |
| 2            | 393-700       |     | KIT, SQUARE DRIVE (INCLUDING PIN AND "O" RING) | 1    |
| 3            | 393-610       | •   | ANCHOR, REACTION                               | 1    |
| not pictured | 393-110       |     | ASSEMBLY, INPUT GEAR                           | 1    |
| 4            | 392-11        |     | ASSEMBLY, INPUT END                            | 1    |
| 5            | 392-13        |     | GEAR, INPUT                                    | 1    |
| 6            | 392-14        |     | PAWL, SELECTOR                                 | 1    |
| 7            | 393-18        | ••• | ASSEMBLY, INPUT PLANET W/BEARING               | 3    |
| 8            | 393-17        |     | ASSEMBLY, SECONDARY PINION W/BEARING           | 1    |
| 9            | 900001        | ••• | BALL, 7/32                                     | 1    |
| 10           | 904057        | ••• | BEARING                                        | 1    |
| 11           | 904113        | ••• | BEARING                                        | 3    |
| 12           | 906052        | ••• | RACE, THRUST                                   | 3    |
| 13           | A000151461001 | ••• | SCREW, B.H. CAP                                | 3    |
| 14           | A000155798001 |     | SCREW, NYLON CUP SET                           | 1    |
| 15           | 950019        |     | SPRING                                         | 1    |
| not pictured | 393-220       |     | ASSEMBLY, OUTPUT GEAR                          | 1    |
| 16           | 393-211       |     | CAGE, GEAR                                     | 1    |
| 17           | 393-25        |     | ASSEMBLY, OUTPUT PLANET W/BEARINGS             | 4    |
| 18           | 904113        | ••• | BEARING                                        | 8    |
| 19           | 910204        | ••• | BUSHING                                        | 1    |
| 20           | W000141076001 | ••• | PIN, DOWEL                                     | 4    |
| 21           | 393-300       | ••  | GEAR, RING                                     | 1    |
| 22           | 392-50        |     | ASSEMBLY, PROTRACTOR                           | 1    |
| 23           | 392-63        | ••  | SPACER                                         | 1    |
| 24           | 913007        | •   | KEY, HEX (NOT SHOWN FOR ITEM #27)              | 1    |
| 25           | A000153001003 | ••  | SCREW, B.H. CAP                                | 1    |
| 26           | 913001        |     | KEY, HEX (NOT SHOWN FOR ITEM #13)              | 1    |