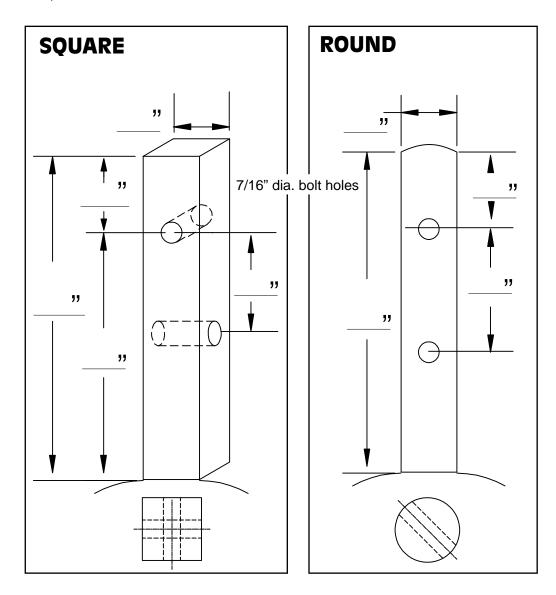

## Measure your Switch Stand style(s).

Most switch stand masts are either round or square. Indicate in the appropriate box the dimensions of your mast, hole locations, and height of mast above the gear case.

If you have a mast shape other than round or square, sketch the shape in the empty box and provide all dimensions.

Use more sheets as necessary to identify additional mast styles or sizes.

DATE \_\_\_\_\_