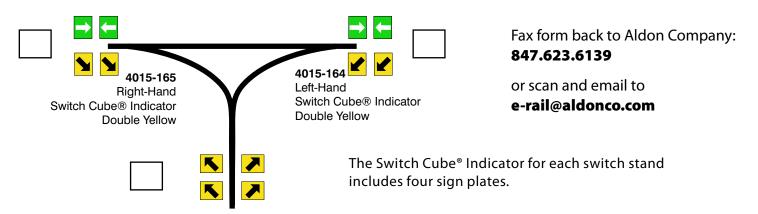

## SIZING FORM SWITCH CUBE® INDICATOR 3-Point Turning Wye

| FIRM     |  |
|----------|--|
| CONTACT  |  |
| PHONE    |  |
| EMAIL    |  |
| P.O. NO. |  |
| SIGNED   |  |

**4015-224**Wye Stem Track Switch Cube® Indicator

| 0 | THER |
|---|------|
|   |      |
|   |      |
|   |      |
|   |      |
|   |      |
|   |      |
|   |      |
|   |      |
|   |      |
|   |      |
|   |      |