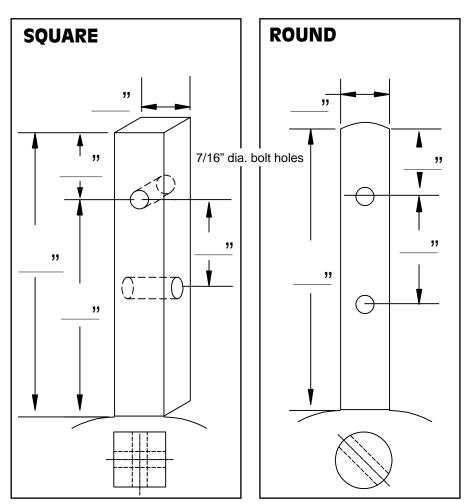

## Measure your Switch Stand style(s).

Most switch stand masts are either round or square. indicate in the appropriate box the dimensions of your mast, hole locations and height of mast above the gear case.

If you have a mast shape other than round or square, sketch the shape in the empty box and provide all dimensions.

Put an "X" in the box by the switchstand you are measuring. If the measurements are IDENTICAL for 2 or three switchstands, mark an "X" by each. Use a separate form for switchstands with different measurements.